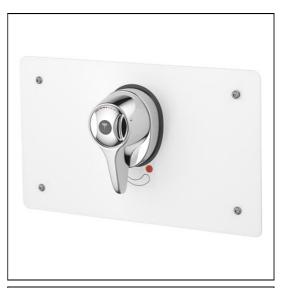

## **ILLUSTRATED**

**S6933** 

(TM1) CTV concentric thermostatic mixing valve with extended lever, mounting box with stainless steel cover plate