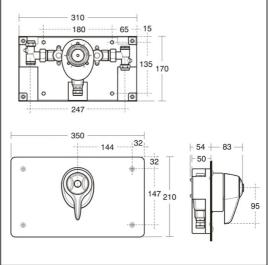

## **ILLUSTRATED**

**S6933** 

(TM1) CTV concentric thermostatic mixing valve with extended lever, mounting box with stainless steel cover plate

### **ILLUSTRATED PRODUCT DETAILS**

Weights

**S6933** 5.22 KG

Finishes S6933

Stainless Steel finish (MY)

**Materials** 

S6933 Chrome Plated & Stainless Steel